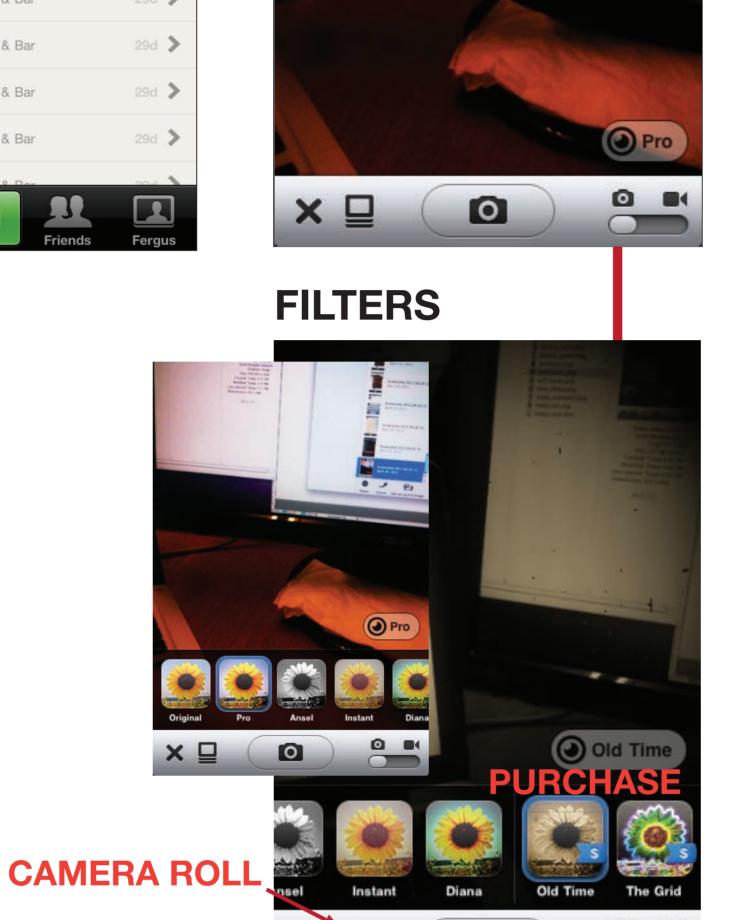

ments on Path. TODAY OLDER IMGS TODAY ACTIVE ы... AT&T 穼 4:11 PM ...... AT&T 중 3:46 PM 100% 💶 100% 💶 V Path Path 4 days ago [odav Set a photo Capture Share with With Max Harris at 153 Townsend St Reading 5 for yourself 3 photos 3 friends 5 14 days ago 4 days ag 5 Reading 5 5 5 days ago 20 days ago Book Mountain at 319 Capp St Friends Fergus $\bigcirc$ Today 0 Today Today Ruth 0 Activity MAIN GLOBAL NAV ΡΗΟΤΟ **ΤΑΚΕ ΡΗΟΤΟ** ACTIVITY 3:51 PM ы... AT&T 🔶 100% 🕇 🔮 51 % 🔳 ш... AT&T 穼 15:57 Constanting of the second Path Path STATISTICS. 5 days ago 1d 📏 And a state of the • With Alex Lambert \* -• Test at Brickhouse Cafe & Bar 13d 📏 A ..... Door at Coffee Bar N. 13d > Ooor at Coffee Bar 14d 📏 0 · · · 🕢 💿 Door at Coffee Bar 14d > Ô • Test at Brickhouse Cafe & Bar 29d 💙



**YOU BY NAME** 











New Place

space

100%

Today

4 days ago

Save

return

| SHARE | - FRIENDS |
|-------|-----------|
|-------|-----------|

What are you up to?

## **SHARE - PUBLIC**

What are you up to?

SHARE - PRIVATE



0

×⊒

0

What are you up to? What are you up to?





# picplz





- 222

Back

19

s

St. ATTAL

sayyyas

eustacia

chibikko

×

■ AT&T 중 12:56 PM

kurtwvs

Back

| nade       | eshiko liko     | ed this               |          |      |
|------------|-----------------|-----------------------|----------|------|
| 😂 nnnt     | tnn4 liked      | this                  |          |      |
| w18        | w liked th      | is                    |          |      |
| 🛃 mye      | fzl liked t     | his                   |          |      |
| bixe       | Img liked       | this