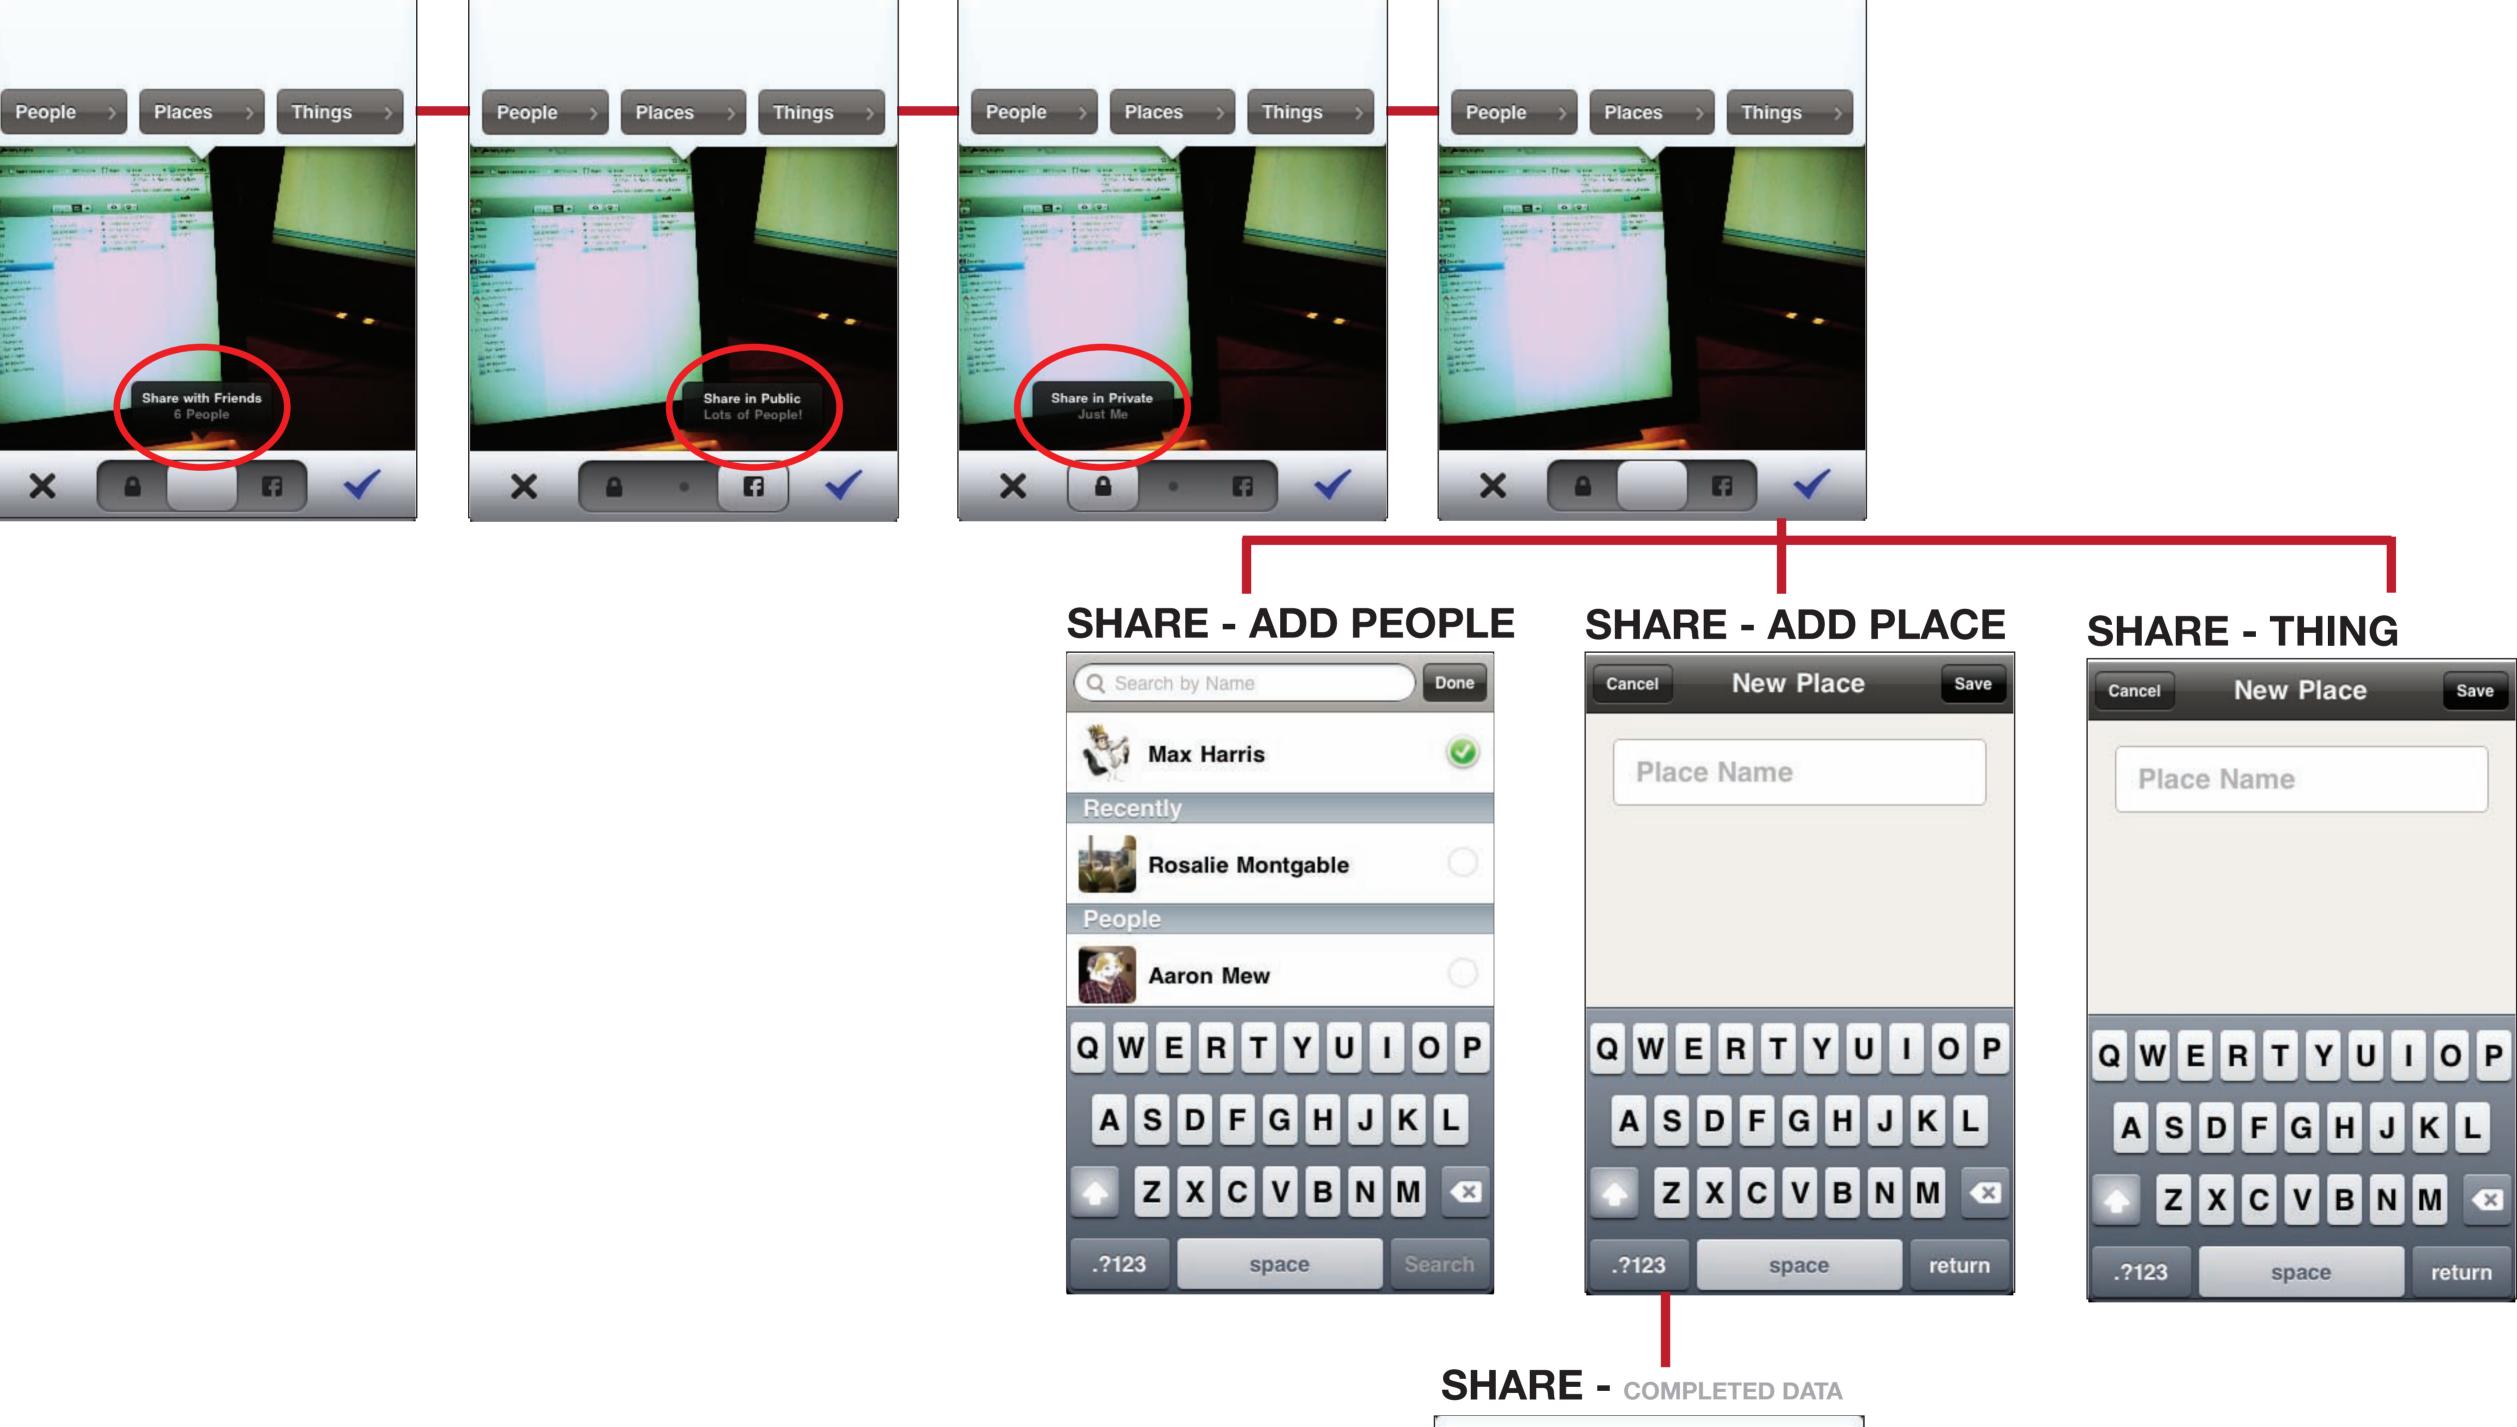

**YOU BY NAME** 

New Place

space

100%

Today

4 days ago

Save

return

| SHARE | - FRIENDS |
|-------|-----------|
|-------|-----------|

What are you up to?

## **SHARE - PUBLIC**

What are you up to?

SHARE - PRIVATE

0

×⊒

0

What are you up to? What are you up to?