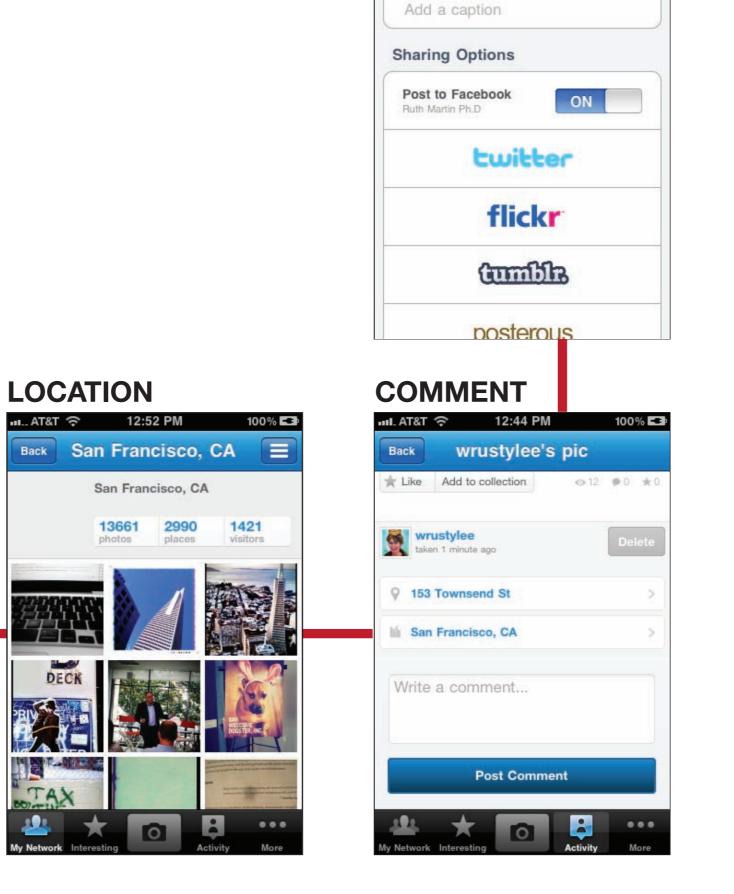

526 14 3161 965 photes collections following followers collections following

...

100% 🖙

followers

| 191     | *           | 6 | -        | •••  |
|---------|-------------|---|----------|------|
| Network | Interesting |   | Activity | More |