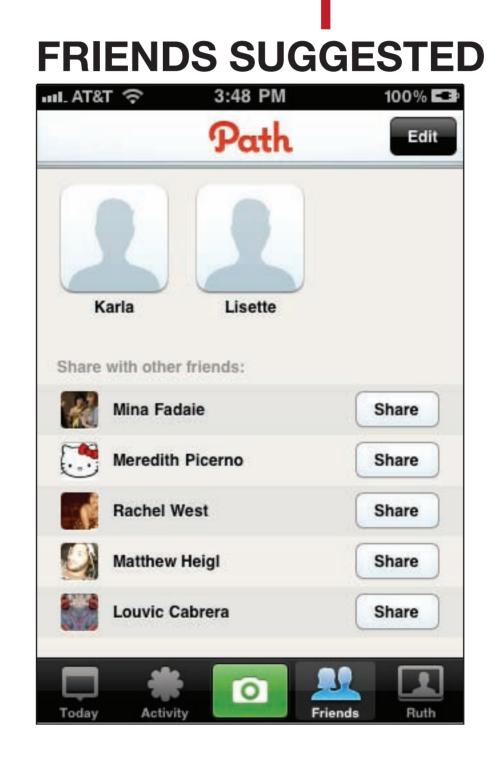

nts on Path. TODAY OLDER IMGS TODAY ACTIVE ы... AT&T 穼 4:11 PM ...... AT&T 중 3:46 PM 100% 💶 100% 💶 V Path Path 4 days ago [odav Set a photo Capture Share with With Max Harris at 153 Townsend St Reading 5 for yourself 3 photos 3 friends 5 14 days ago 4 days ag 5 Reading 5 5 5 days ago 20 days ago Book Mountain at 319 Capp St Friends Fergus $\bigcirc$ Today 0 Today Today Ruth 0 Activity MAIN GLOBAL NAV ΡΗΟΤΟ **ΤΑΚΕ ΡΗΟΤΟ** ACTIVITY 3:51 PM ы... AT&T 🔶 100% 🕇 🔮 51 % 🔳 ш... AT&T 穼 15:57 Constanting of the second Path Path STATISTICS. 5 days ago 1d 📏 And a state of the • With Alex Lambert \* -• Test at Brickhouse Cafe & Bar 13d 📏 A ..... Door at Coffee Bar N. 13d > Ooor at Coffee Bar 14d 📏 0 · · · 🕢 💿 Door at Coffee Bar 14d > Ô • Test at Brickhouse Cafe & Bar 29d 💙



**YOU BY NAME** 











New Place

space

100%

Today

4 days ago

Save

return

| SHARE | - FRIENDS |
|-------|-----------|
|-------|-----------|

What are you up to?

## **SHARE - PUBLIC**

What are you up to?

SHARE - PRIVATE



0

×⊒

0

What are you up to? What are you up to?





# picplz





- 222

Back

19

s

St. ATTAL

sayyyas

eustacia

chibikko

×

■ AT&T 중 12:56 PM

kurtwvs

Back

| nade       | eshiko liko     | ed this               |          |      |
|------------|-----------------|-----------------------|----------|------|
| 😂 nnnt     | tnn4 liked      | this                  |          |      |
| w18        | w liked th      | is                    |          |      |
| 🛃 mye      | fzl liked t     | his                   |          |      |
| bixe       | Img liked       | this