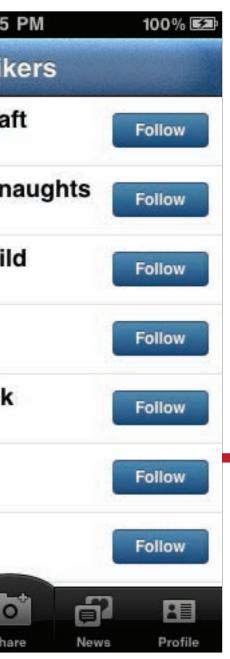

### LIKERS 2:45 PM ы... AT&T 🔶

| Back      |                         | Like   |
|-----------|-------------------------|--------|
|           | courtneysha             |        |
|           | tw/fb: as<br>astronaugh |        |
|           | calmy ge<br>ilikethis   | o wild |
| <b>U</b>  | @Scott_<br>scott_       |        |
| AS FUCK   | veganas<br>veganasfuc   |        |
|           | elwood81                | 1      |
| -         | <b>0173</b> 0173        |        |
| L<br>Feed | Popular                 | Share  |