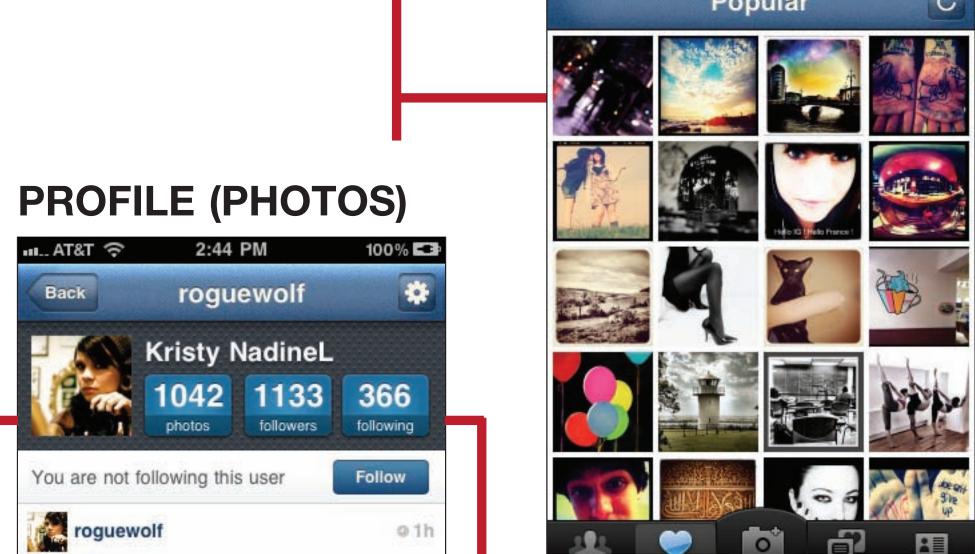

### LIKERS 2:45 PM ы... AT&T 🔶

| Back      |                         | Like   |
|-----------|-------------------------|--------|
|           | courtneysha             |        |
|           | tw/fb: as<br>astronaugh |        |
|           | calmy ge<br>ilikethis   | o wild |
| <b>U</b>  | @Scott_<br>scott_       |        |
| AS FUCK   | veganas<br>veganasfuc   |        |
|           | elwood81                | 1      |
| -         | <b>0173</b> 0173        |        |
| L<br>Feed | Popular                 | Share  |