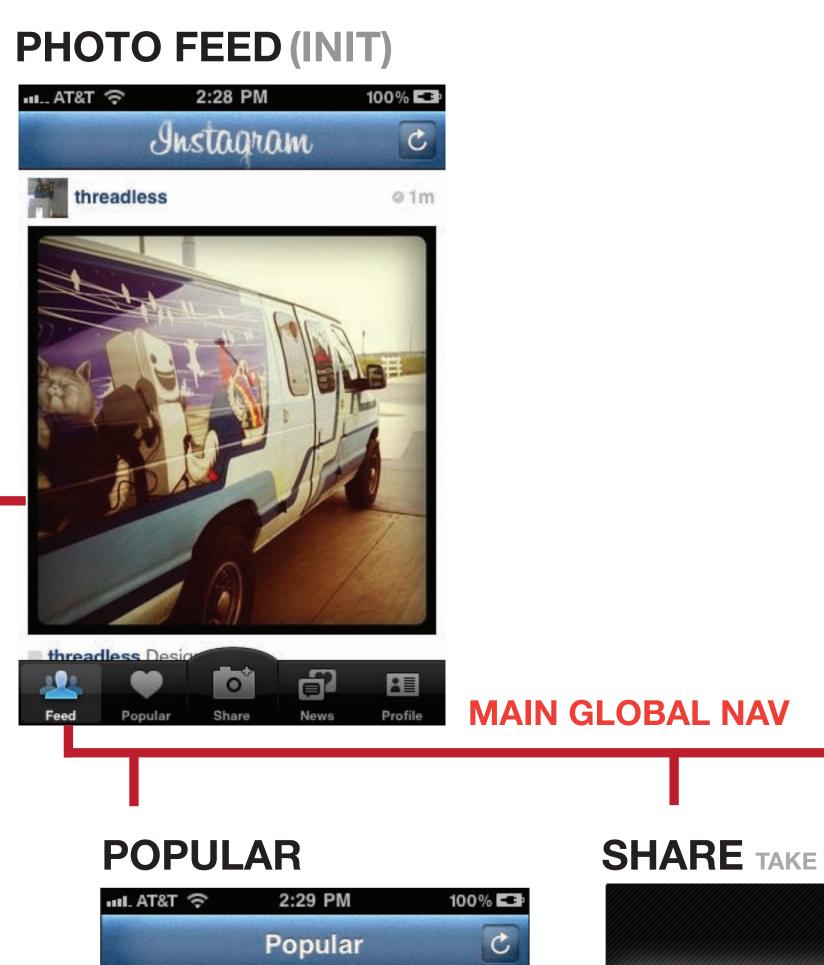

000000000000000000000 |                  |            |
| Wall                                    | Info             | Photos     |

**PROFILE w/ comment** 

100% 🛋

# hipstamatic



## **PURCHASE PRINTS (INIT)**

CAMERA (takephoto)



# instagram





## COMMENT



# FLAG



### LIKERS 2:45 PM ы... AT&T 🔶

| Back      |                         | Like   |
|-----------|-------------------------|--------|
|           | courtneysha             |        |
|           | tw/fb: as<br>astronaugh |        |
|           | calmy ge<br>ilikethis   | o wild |
| <b>U</b>  | @Scott_<br>scott_       |        |
| AS FUCK   | veganas<br>veganasfuc   |        |
|           | elwood81                | 1      |
| -         | <b>0173</b> 0173        |        |
| L<br>Feed | Popular                 | Share  |







100% 💶

@14m

ш. AT&T 🔶

Back

2:44 PM







| ·비 AT&T ?? | 2:38 PM |
|------------|---------|
| Back       |         |
| What?      |         |
| • Where    | ?       |
| Sharing    |         |
| Twitter    |         |
| Facebook   |         |
| Email      |         |

Profile

News

Share

| ILE (CPA               | ANEL)         |
|------------------------|---------------|
| 2:29 PM                | 100% 💶        |
| <b>artin</b><br>nartin | About         |
| ends                   | >             |
| iends                  | >             |
| Instagram              | >             |
| t                      | 5             |
| otos                   | >             |
| ofile                  | >             |
| aring settings         | >             |
| profile picture        |