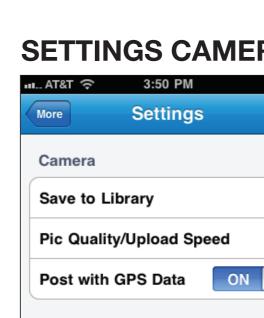

. . . .

Network Interesting Camera

**SETTINGS CAMERA** 99 % **E** Settings Camera Save to Library Pic Quality/Upload Speed ON Post with GPS Data Account Login

Activity

**FOLLOWING**/FOLLOWERS

kurtwvs

ttp://about.me/kvs