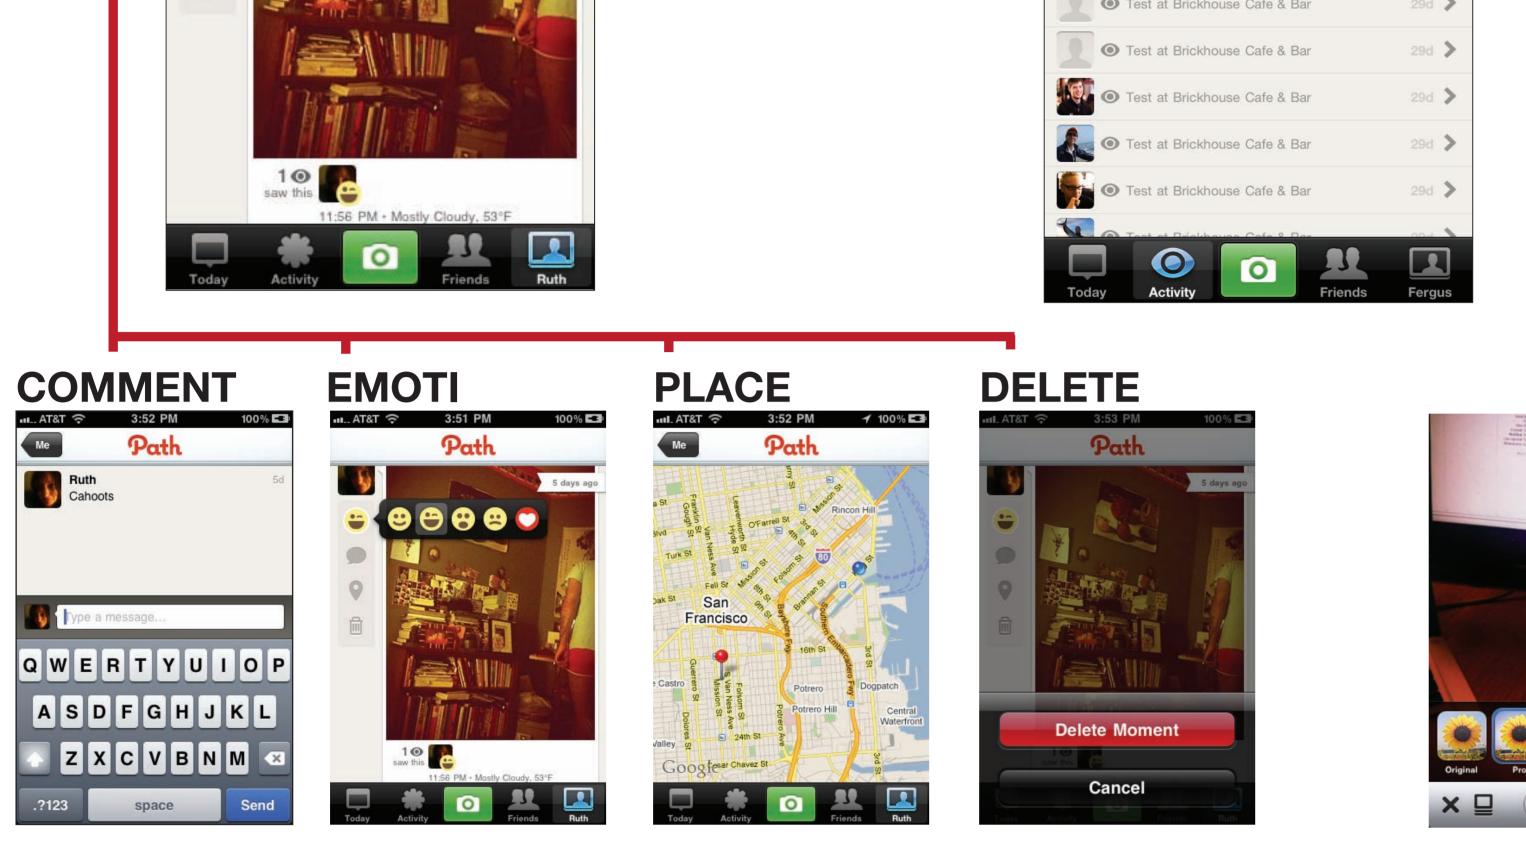

### (INIT) TODAY GET STARTED 15:56 🖌 🔮 51 % 🔳 💵 ... AT&T 穼 Path Welcome, Fergus! Here are a few things to get you started sharing moments on Path. TODAY OLDER IMGS TODAY ACTIVE ы... AT&T 穼 4:11 PM ...... AT&T 중 3:46 PM 100% 💶 100% 💶 V Path Path 4 days ago [odav Set a photo Capture Share with With Max Harris at 153 Townsend St Reading 5 for yourself 3 photos 3 friends 5 14 days ago 4 days ag 5 Reading 5 5 5 days ago 20 days ago Book Mountain at 319 Capp St Friends Fergus $\bigcirc$ Today 0 Today Today Ruth 0 Activity MAIN GLOBAL NAV ΡΗΟΤΟ **ΤΑΚΕ ΡΗΟΤΟ** ACTIVITY 3:51 PM ы... AT&T 🔶 100% 🕇 🔮 51 % 🔳 ш... AT&T 穼 15:57 Constanting of the second Path Path STATISTICS. 5 days ago 1d 📏 And a state of the • With Alex Lambert \* -• Test at Brickhouse Cafe & Bar 13d 📏 A ..... Door at Coffee Bar N. 13d > Ooor at Coffee Bar 14d 📏 0 · · · 🕢 💿 Door at Coffee Bar 14d > Ô • Test at Brickhouse Cafe & Bar 29d 💙