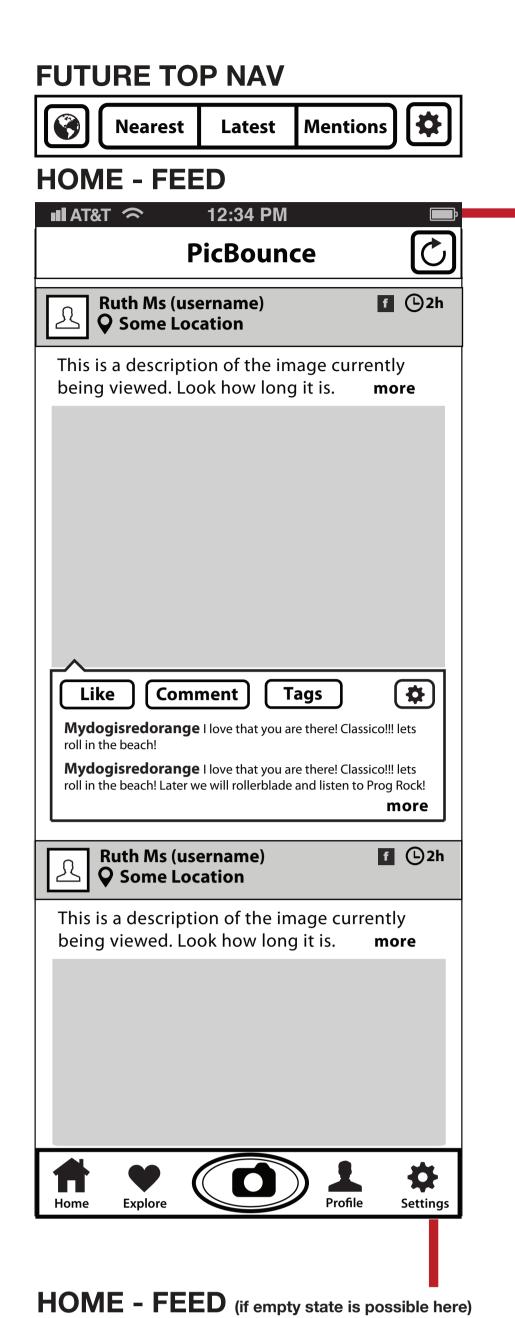

|--|
| PicBounce             |  |  |  |  |
| sign in               |  |  |  |  |
| username              |  |  |  |  |
| password              |  |  |  |  |
| submit                |  |  |  |  |
| or                    |  |  |  |  |
| Sign in with Facebook |  |  |  |  |
| Sign in with Twitter  |  |  |  |  |
|                       |  |  |  |  |

|            | IAT&T 充 12:34 PM |      |
|------------|------------------|------|
| $ \langle$ | Back New Account | Join |
| Ē          | sign up          |      |
|            | full name        |      |
|            | email            |      |
|            | username         |      |
|            | password         |      |
|            |                  |      |
|            |                  |      |
|            |                  |      |





|            | Explore | Ċ |  |
|------------|---------|---|--|
|            |         |   |  |
|            |         |   |  |
|            |         |   |  |
|            |         |   |  |
|            |         |   |  |
|            |         |   |  |
|            |         |   |  |
|            |         |   |  |
|            |         |   |  |
|            |         |   |  |
|            |         |   |  |
|            |         |   |  |
| <b>A v</b> |         | 4 |  |

📲 AT&T 🗢 12:34 PM





| III AT&T | 🗢 12:34 PM                          |                 |
|----------|-------------------------------------|-----------------|
| Back     | G Followers                         | \$              |
|          | <b>Joanne Frijas</b><br>User Name   | Not Following   |
|          | <b>