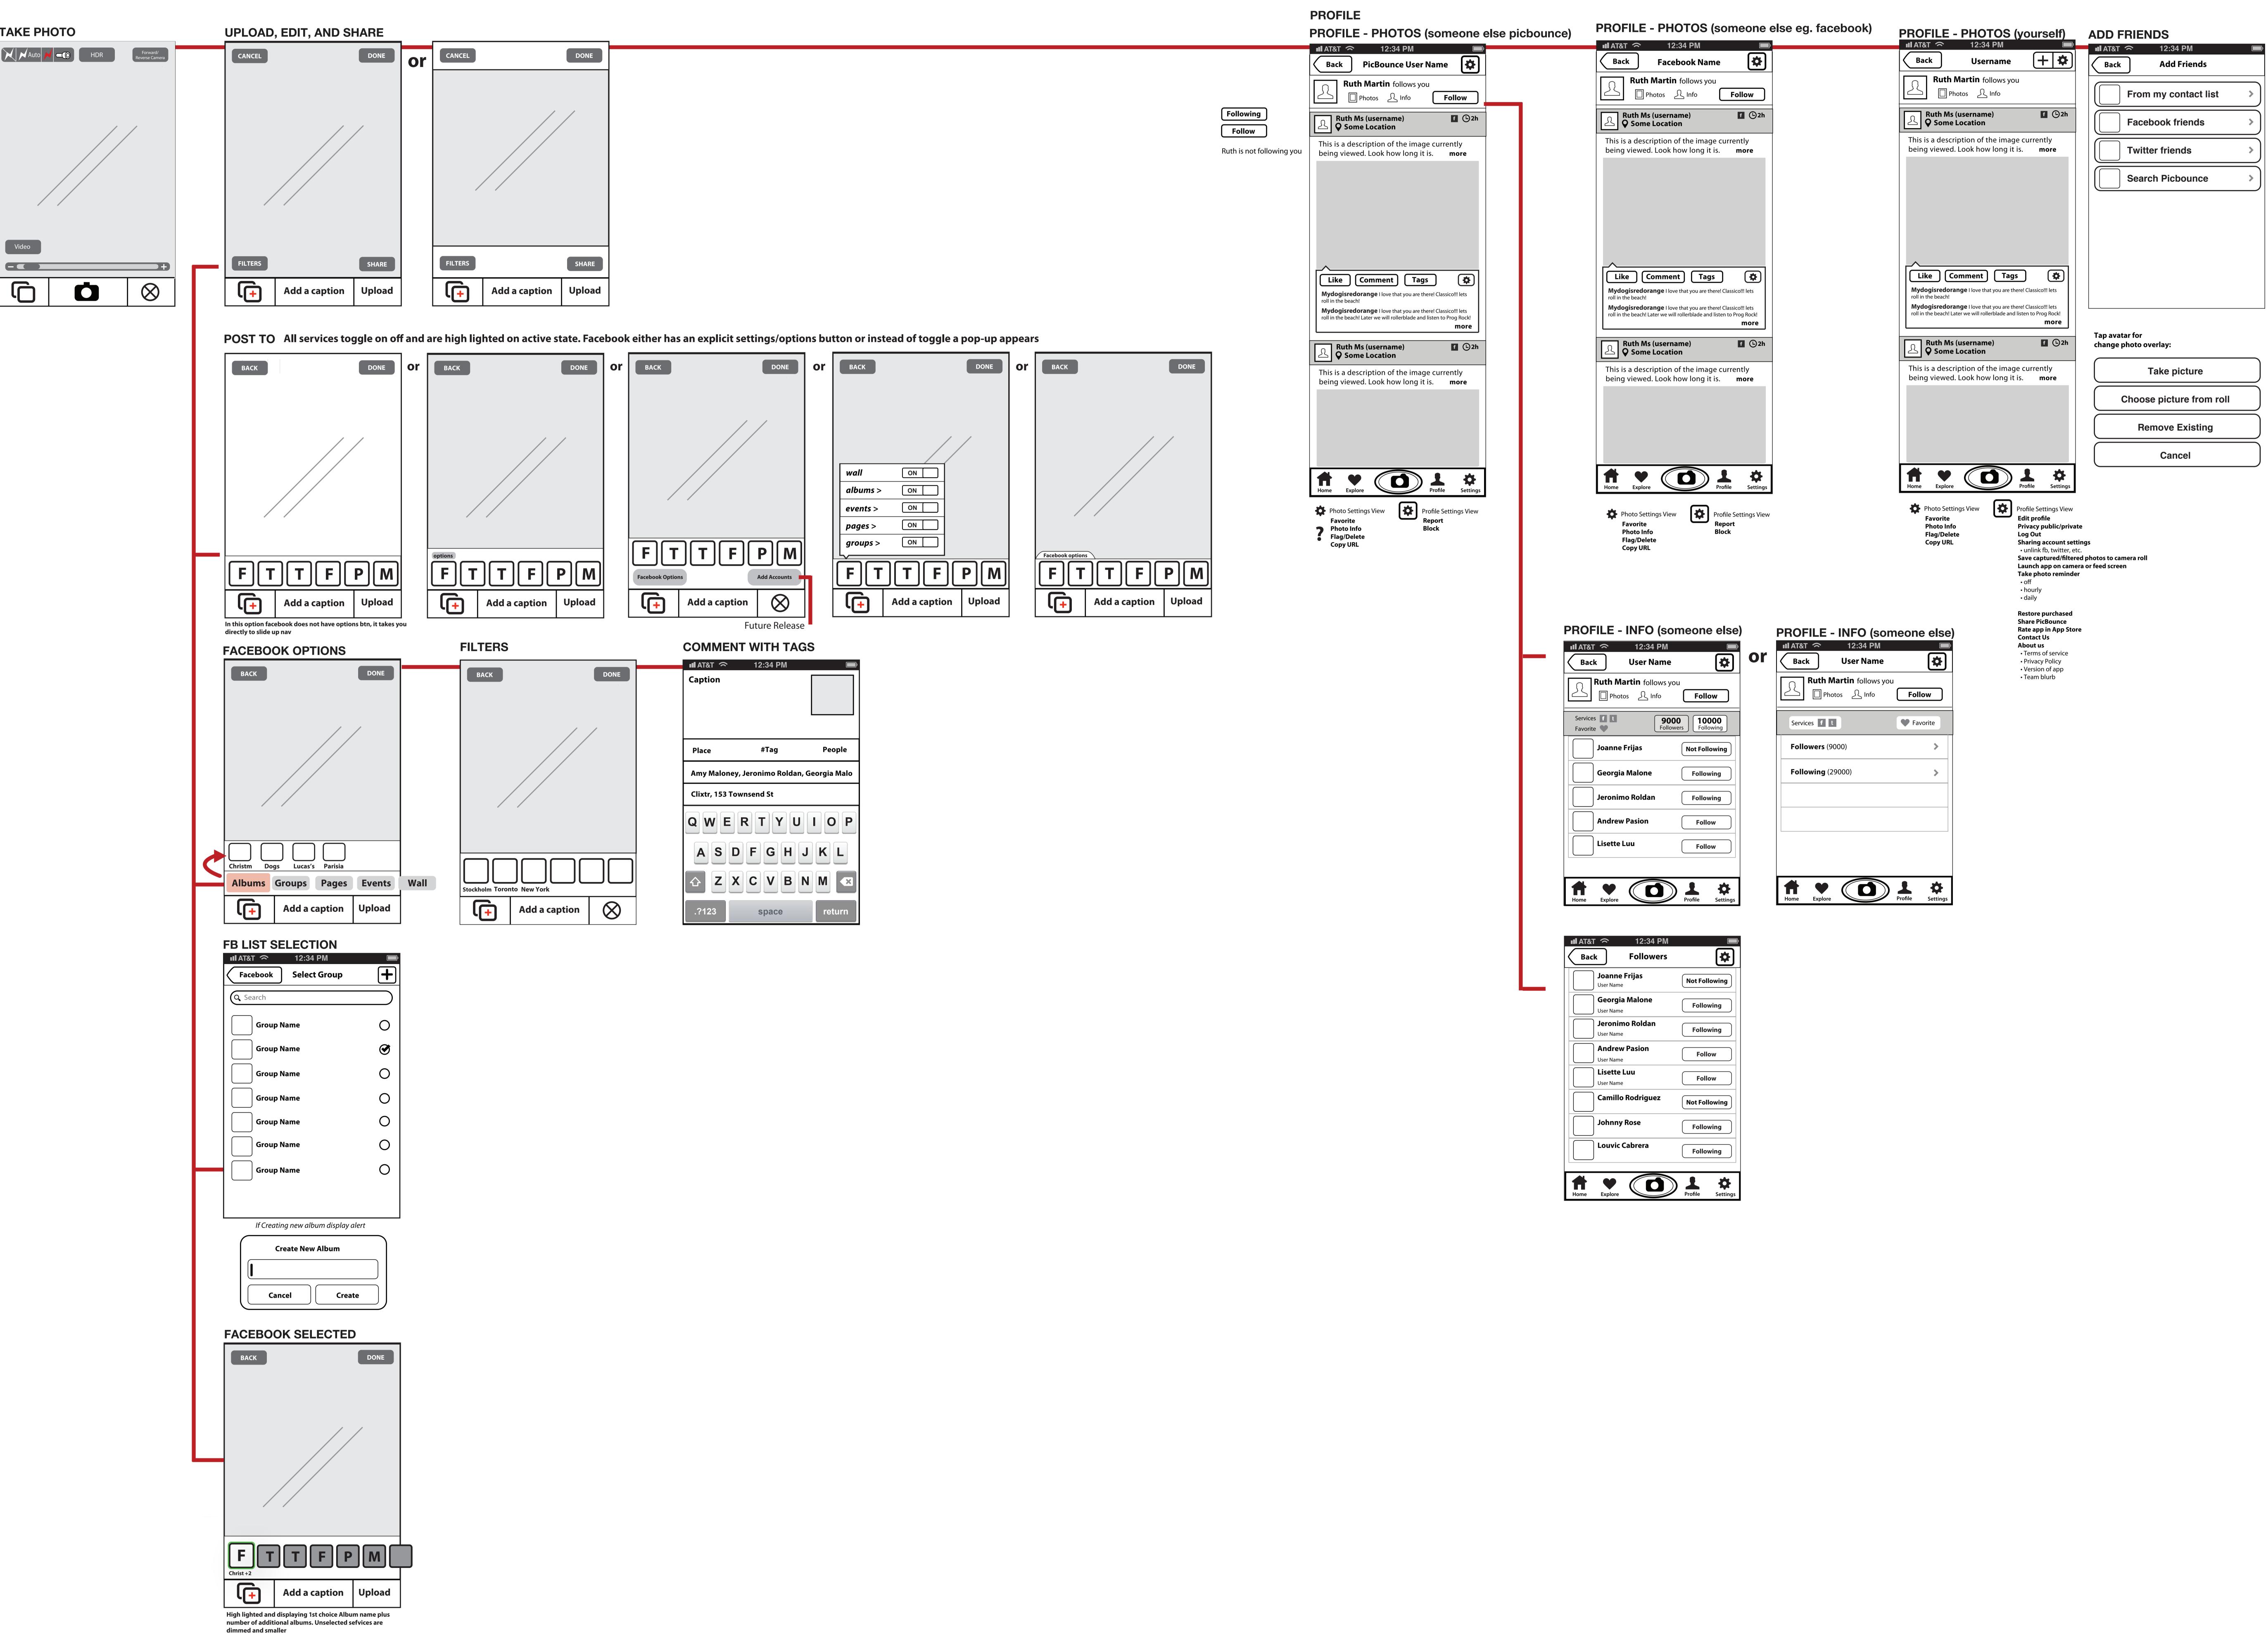

📲 AT&T 🗢 12:34 PM

| III AT&T | 🗢 12:34 PM                          |                 |
|----------|-------------------------------------|-----------------|
| Back     | G Followers                         | \$              |
|          | <b>Joanne Frijas</b><br>User Name   | Not Following   |
|          | <b>Georgia Malone</b><br>User Name  | Following       |
|          | <b>Jeronimo Roldan</b><br>User Name | Following       |
|          | Andrew Pasion User Name             | Follow          |
|          | <b>Lisette Luu</b><br>User Name     | Follow          |
|          | Camillo Rodriguez                   | Not Following   |
|          | Johnny Rose                         | Following       |
|          | Louvic Cabrera                      | Following       |
| Home     | Explore                             | Profile Setting |