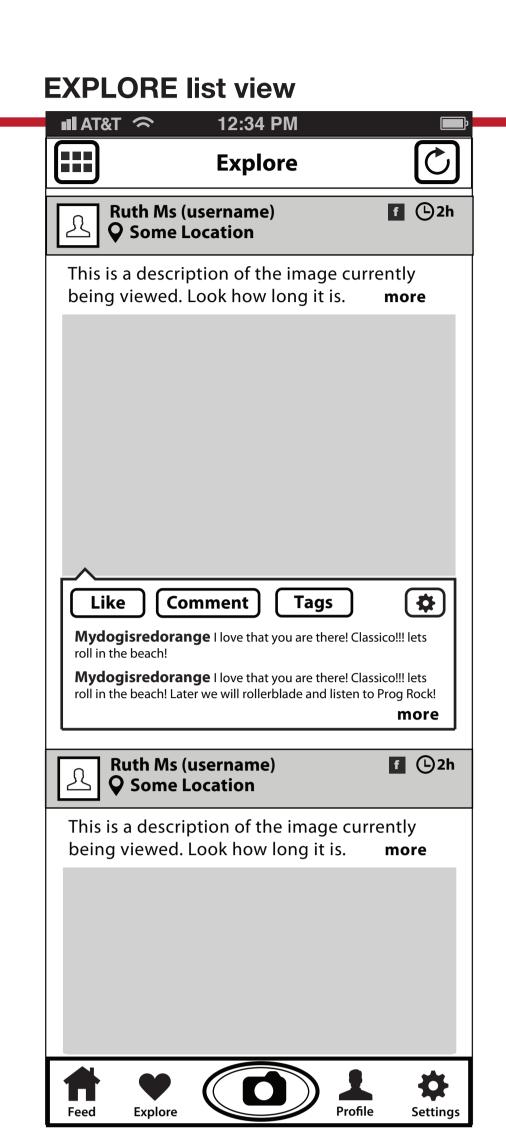

-|
| PicBounce             |  |  |  |  |
| sign in               |  |  |  |  |
| username              |  |  |  |  |
| password              |  |  |  |  |
| submit                |  |  |  |  |
| or                    |  |  |  |  |
| Sign in with Facebook |  |  |  |  |
| Sign in with Twitter  |  |  |  |  |
|                       |  |  |  |  |

|            | IAT&T 充 12:34 PM |      |
|------------|------------------|------|
| $ \langle$ | Back New Account | Join |
| Ē          | sign up          |      |
|            | full name        |      |
|            | email            |      |
|            | username         |      |
|            | password         |      |
|            |                  |      |
|            |                  |      |
|            |                  |      |





|            | Explore | Ċ |  |
|------------|---------|---|--|
|            |         |   |  |
|            |         |   |  |
|            |         |   |  |
|            |         |   |  |
|            |         |   |  |
|            |         |   |  |
|            |         |   |  |
|            |         |   |  |
|            |         |   |  |
|            |         |   |  |
|            |         |   |  |
|            |         |   |  |
| <b>A v</b> |         | 4 |  |

📲 AT&T 🗢 12:34 PM





| III AT&T | 🗢 12:34 PM                          |                 |
|----------|-------------------------------------|-----------------|
| Back     | G Followers                         | \$              |
|          | <b>Joanne Frijas</b><br>User Name   | Not Following   |
|          | <b>Ge